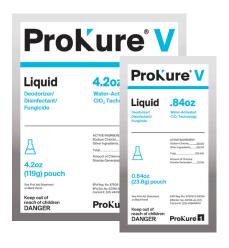

# Prokure V PROKURE1 LIQUID

Kills bacteria, viruses\*, mold and odor-causing bacteria

Suitable for water and smoke damage restoration

**Spray directly onto surface** 

No-rinse formula

No harmful residue

**Water-Activated** 

## ProKure V

| Product Category | Size        | Item#     | <b>Yields</b><br>(Disinfectant<br>at 100ppm) | <b>Yields</b><br>(Deodorizer<br>at 500ppm) |
|------------------|-------------|-----------|----------------------------------------------|--------------------------------------------|
| Restoration      | 4.2 ounces  | 205-V420R | 25 gallons                                   | 5 gallons                                  |
|                  | 0.84 ounces | 205-V084R | 5 gallons                                    | 1 gallon                                   |

Directions for Use:\*\* Open the silver foil packet and remove the white pouch (DO NOT OPEN THE WHITE POUCH). Place the white pouch in an opaque (not clear) bottle filled with water. Allow pouch to activate in water for one hour to reach maximum strength.\*